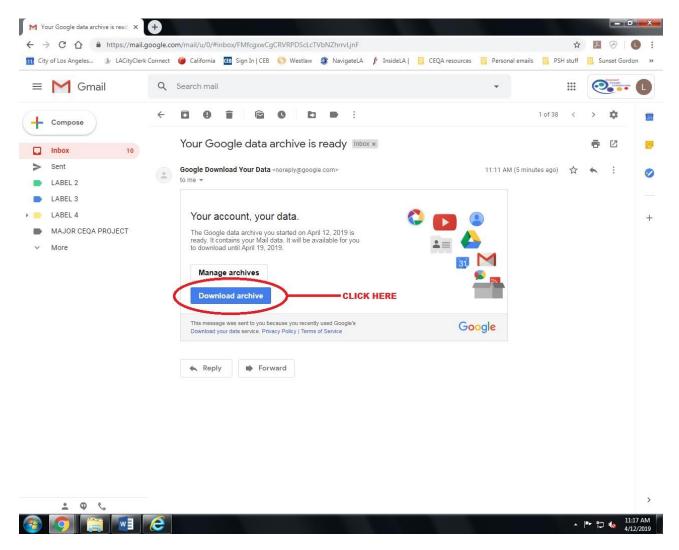

**Step 2-8:** Return to your lacity.org Gmail inbox. Once you receive the email notification that your archive file is ready (titled "Your Google data archive is ready"), open it and click the blue "Download Archive" link.