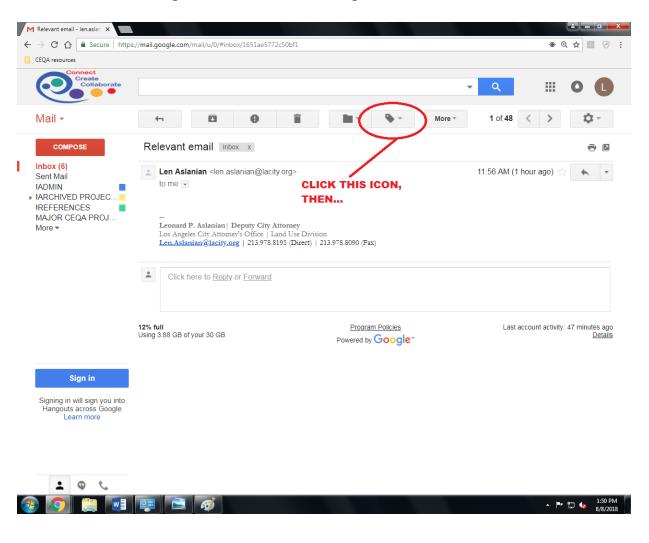

**Step 1-4:** Once you have checked all the relevant emails, click on the "label" icon at the top of the screen. A dropdown menu titled "Label as:" will appear – in that menu, click the "Major CEQA Project" label you previously created: