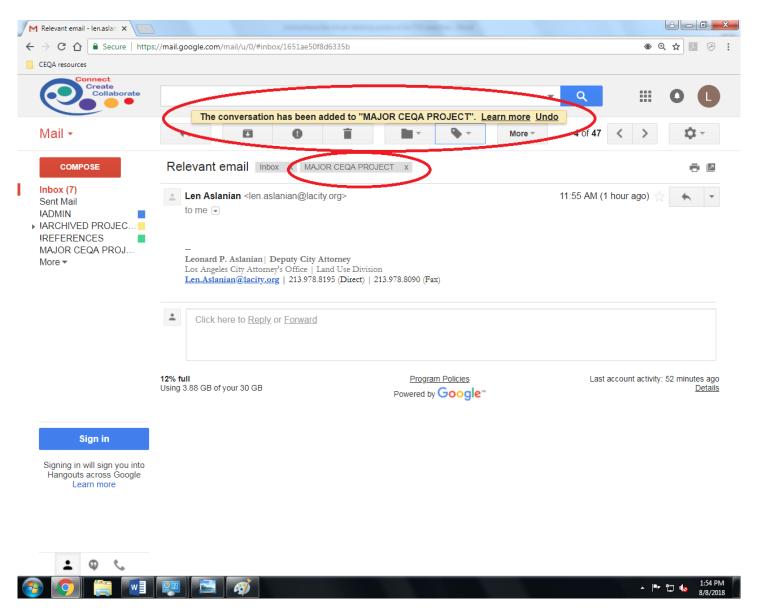

### The relevant emails you selected should now all be labeled "MAJOR CEQA PROJECT":

**Step 1-5:** Alternatively, you can label a relevant email from within the individual email itself. To do so, click on the email you wish to label, then follow the same procedure outlined in Step 4: